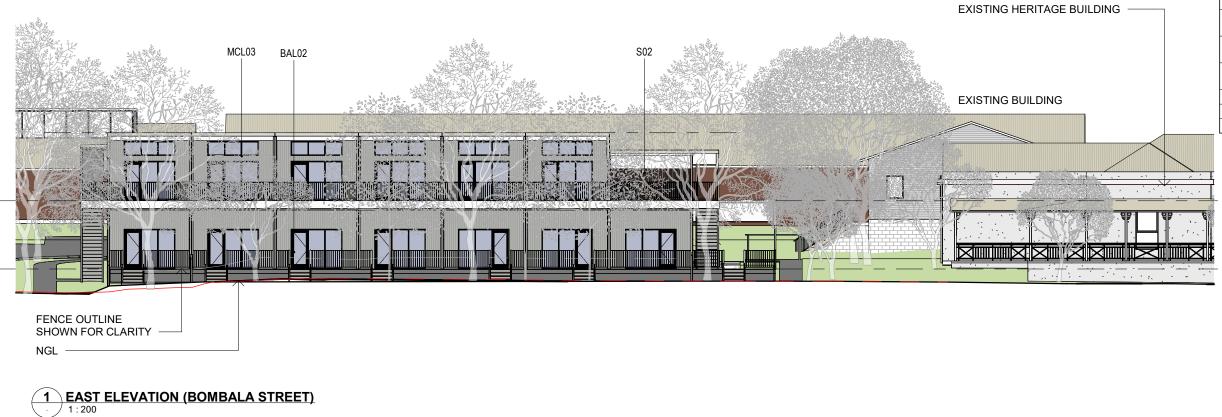

| ABBRE\ | /IATION | LEGEND |
|--------|---------|--------|
| /      |         |        |

| ABB.  | DESCRIPTION                                     |
|-------|-------------------------------------------------|
| BAL02 | BALUSTRADE - TYPE 2 - COLOUR:<br>SURFMIST       |
| MCL01 | METAL CLADDING - TYPE 1 - COLOUR:<br>SURFMIST   |
| MCL03 | METAL CLADDING - TYPE 3 - COLOUR:<br>SHALE GREY |
| PLYC  | POLYCARB ROOF SHEETING                          |
| S01   | SCREEN - TYPE 1 - AMERICAN OAK                  |
| S02   | SCREEN - TYPE 2 - PAINTED SURFMIST              |