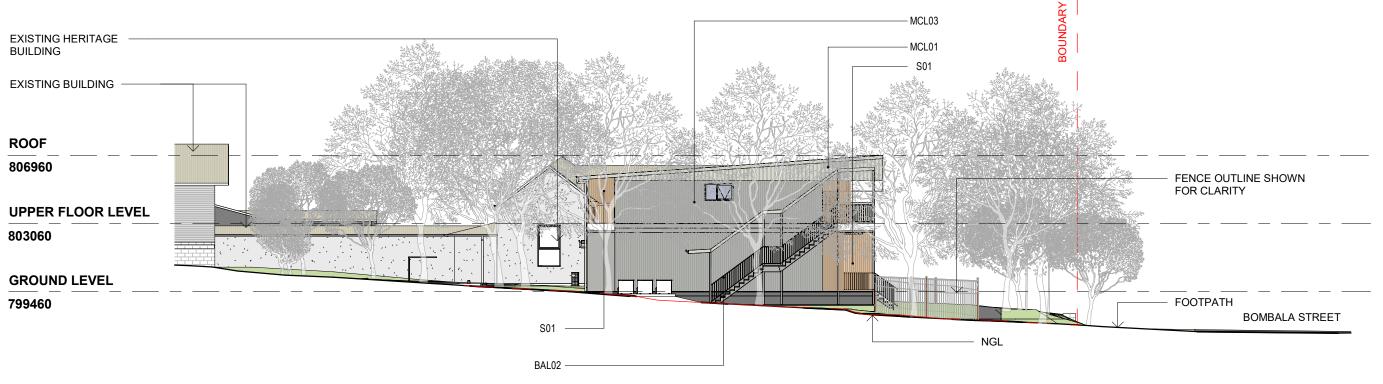

| ABBRE\ | /IATION | LEGEND |
|--------|---------|--------|
| /      |         |        |

| ABB.  | DESCRIPTION                                     |
|-------|-------------------------------------------------|
| BAL02 | BALUSTRADE - TYPE 2 - COLOUR:<br>SURFMIST       |
| MCL01 | METAL CLADDING - TYPE 1 - COLOUR:<br>SURFMIST   |
| MCL03 | METAL CLADDING - TYPE 3 - COLOUR:<br>SHALE GREY |
| PLYC  | POLYCARB ROOF SHEETING                          |
| S01   | SCREEN - TYPE 1 - AMERICAN OAK                  |
| S02   | SCREEN - TYPE 2 - PAINTED SURFMIST              |

## 4 SOUTH ELEVATION 1:200

1:200

|       | ABBREVIATION LEGEND                             |
|-------|-------------------------------------------------|
| ABB.  | DESCRIPTION                                     |
| BAL02 | BALUSTRADE - TYPE 2 - COLOUR:<br>SURFMIST       |
| MCL01 | METAL CLADDING - TYPE 1 - COLOUR:<br>SURFMIST   |
| MCL03 | METAL CLADDING - TYPE 3 - COLOUR:<br>SHALE GREY |
| PLYC  | POLYCARB ROOF SHEETING                          |
| S01   | SCREEN - TYPE 1 - AMERICAN OAK                  |
| S02   | SCREEN - TYPE 2 - PAINTED SURFMIS               |
|       |                                                 |