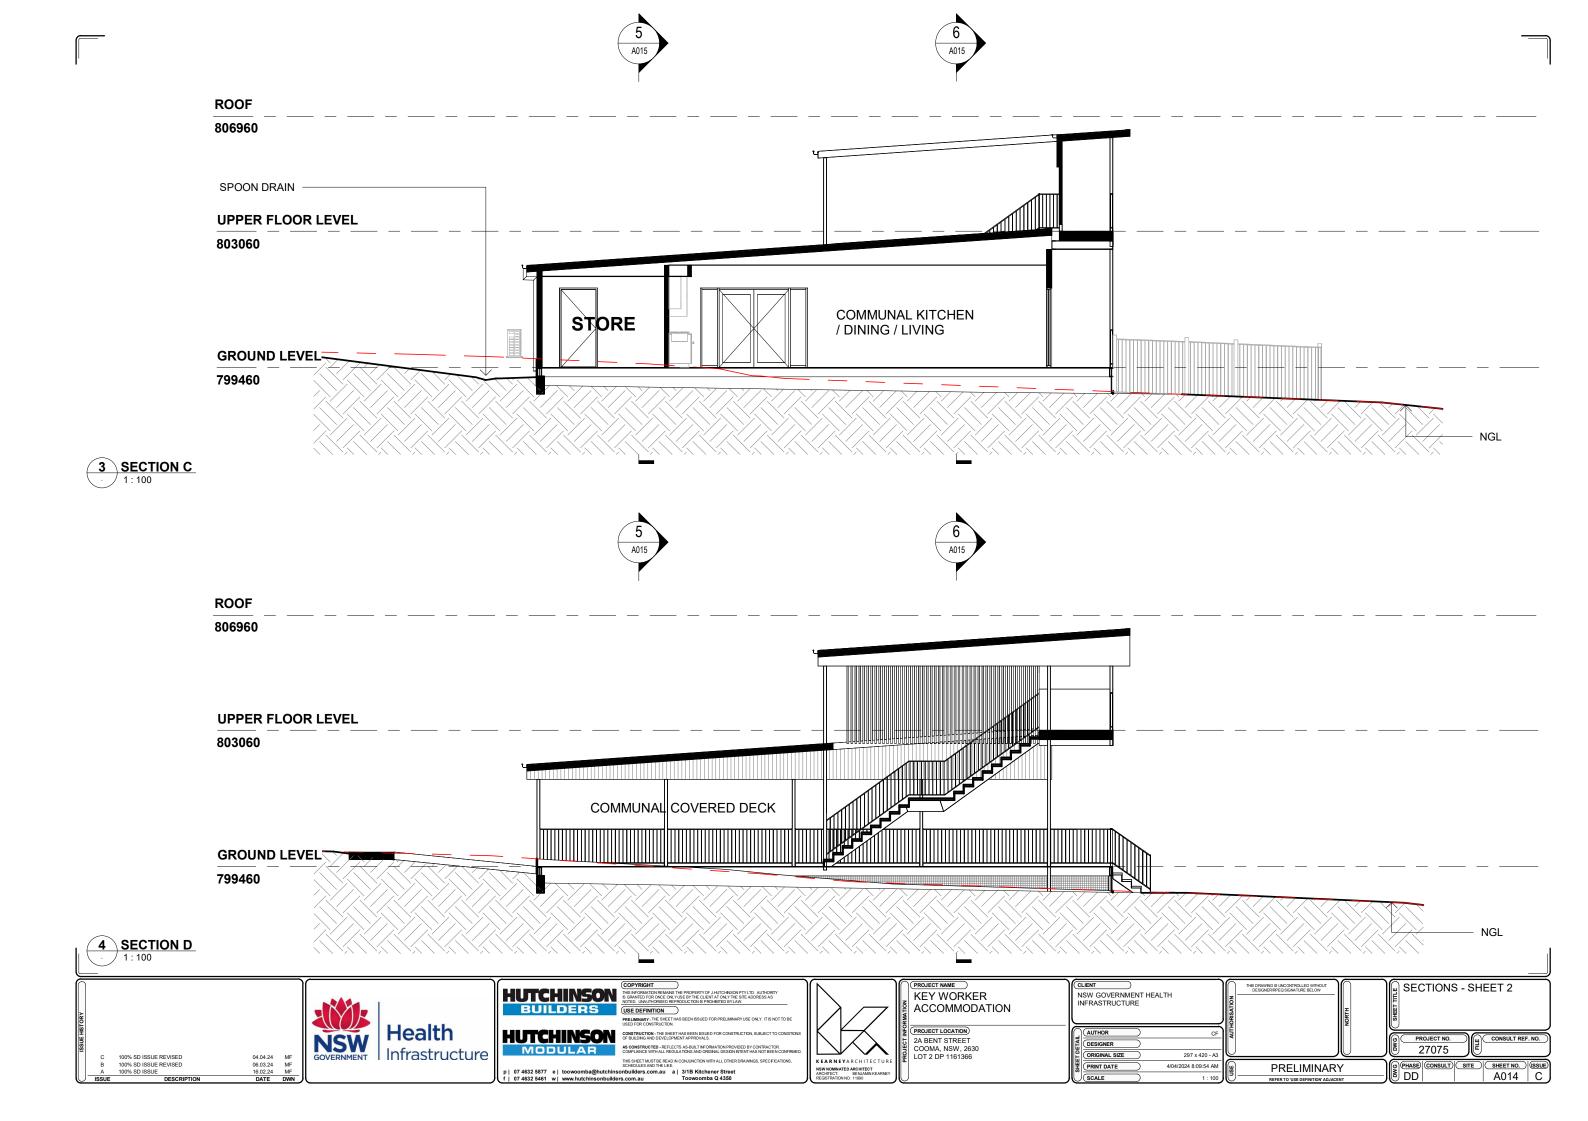

ETING                          |
| S01   | SCREEN - TYPE 1 - AMERICAN OAK                  |
| S02   | SCREEN - TYPE 2 - PAINTED SURFMIST              |







## 4 SOUTH ELEVATION 1:200

1:200



|       | ABBREVIATION LEGEND                             |
|-------|-------------------------------------------------|
| ABB.  | DESCRIPTION                                     |
| BAL02 | BALUSTRADE - TYPE 2 - COLOUR:<br>SURFMIST       |
| MCL01 | METAL CLADDING - TYPE 1 - COLOUR:<br>SURFMIST   |
| MCL03 | METAL CLADDING - TYPE 3 - COLOUR:<br>SHALE GREY |
| PLYC  | POLYCARB ROOF SHEETING                          |
| S01   | SCREEN - TYPE 1 - AMERICAN OAK                  |
| S02   | SCREEN - TYPE 2 - PAINTED SURFMIS               |
|       |                                                 |