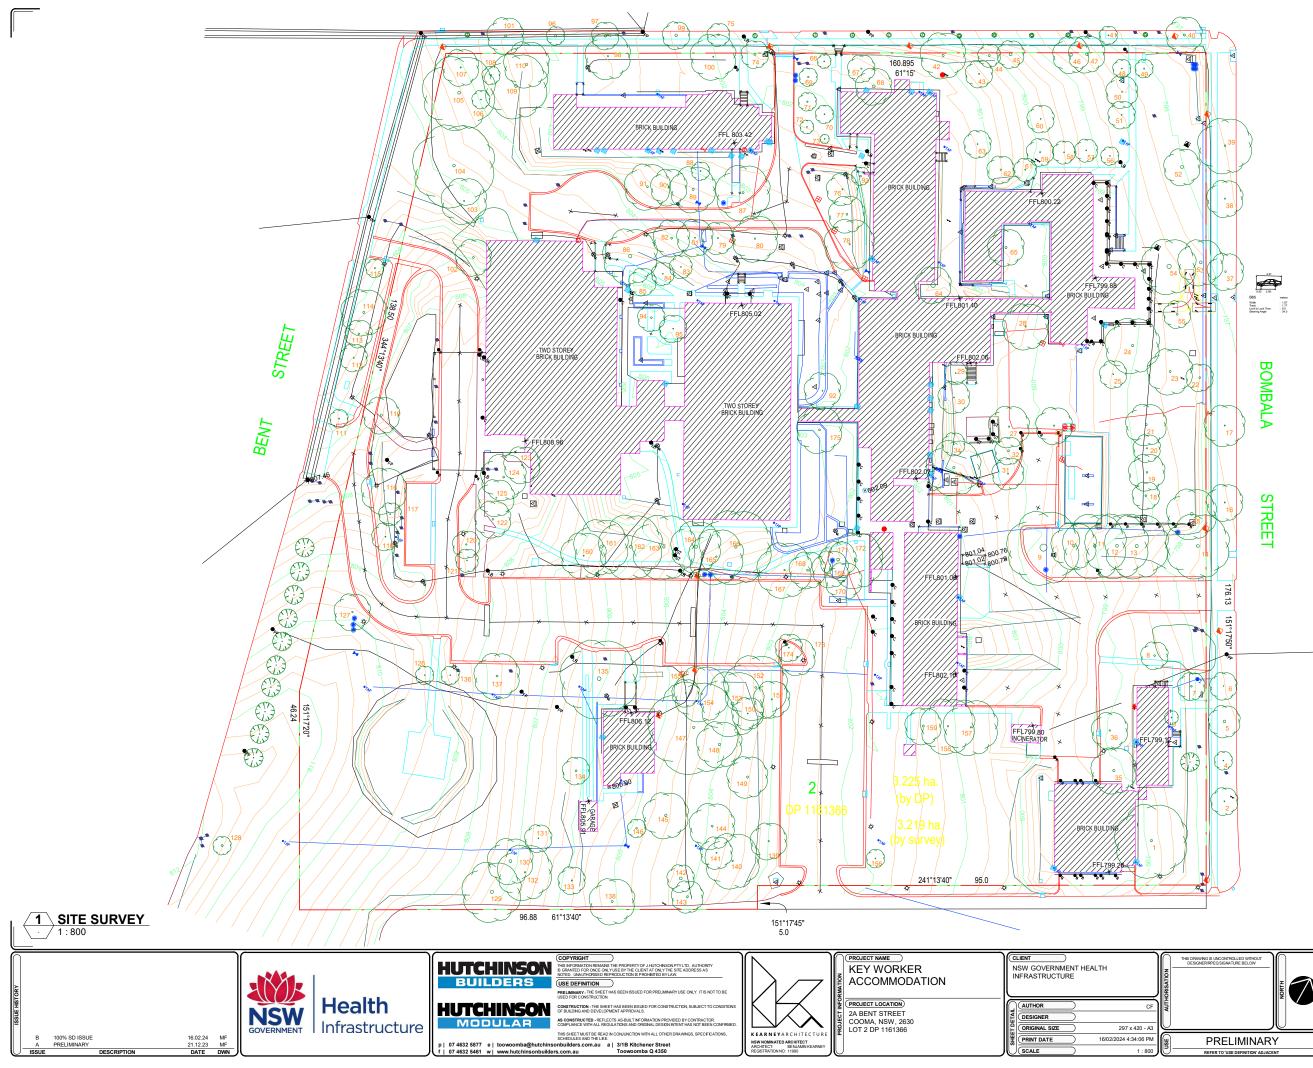

| CF<br>× 420 - A3     |             | SITE SURVEY                                         |
|----------------------|-------------|-----------------------------------------------------|
| :34:06 PM<br>1 : 800 | PRELIMINARY | PHASE BLD NO. CONSULT SHEET NO. (ISSUE)   SD A002 B |