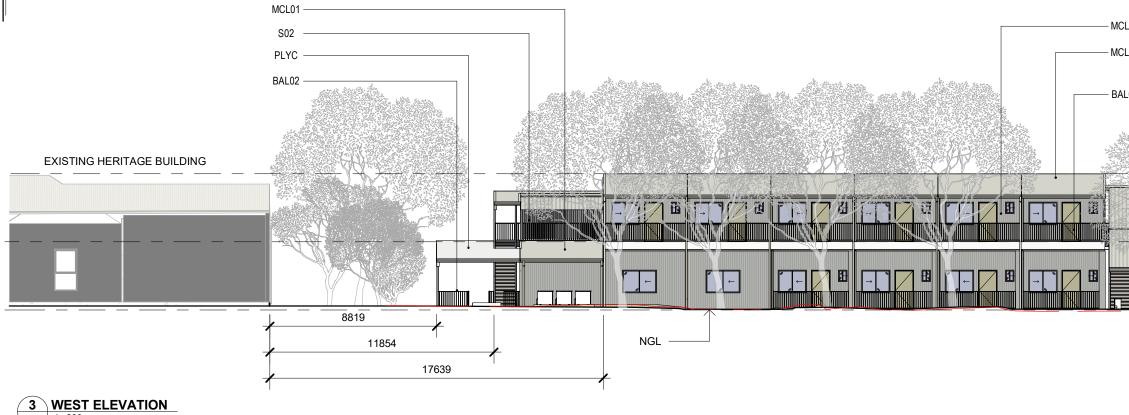

| ABBRE\ | /IATION | LEGEND |
|--------|---------|--------|
| /      |         |        |

| ABB.  | DESCRIPTION                                     |
|-------|-------------------------------------------------|
| BAL02 | BALUSTRADE - TYPE 2 - COLOUR:<br>SURFMIST       |
| MCL01 | METAL CLADDING - TYPE 1 - COLOUR:<br>SURFMIST   |
| MCL03 | METAL CLADDING - TYPE 3 - COLOUR:<br>SHALE GREY |
| PLYC  | POLYCARB ROOF SHEETING                          |
| S01   | SCREEN - TYPE 1 - AMERICAN OAK                  |
| S02   | SCREEN - TYPE 2 - PAINTED SURFMIST              |

## 4 SOUTH ELEVATION 1:200

1:200

|       | ABBREVIATION LEGEND                             |
|-------|-------------------------------------------------|
| ABB.  | DESCRIPTION                                     |
| BAL02 | BALUSTRADE - TYPE 2 - COLOUR:<br>SURFMIST       |
| MCL01 | METAL CLADDING - TYPE 1 - COLOUR:<br>SURFMIST   |
| MCL03 | METAL CLADDING - TYPE 3 - COLOUR:<br>SHALE GREY |
| PLYC  | POLYCARB ROOF SHEETING                          |
| S01   | SCREEN - TYPE 1 - AMERICAN OAK                  |
| S02   | SCREEN - TYPE 2 - PAINTED SURFMIS               |
|       |                                                 |