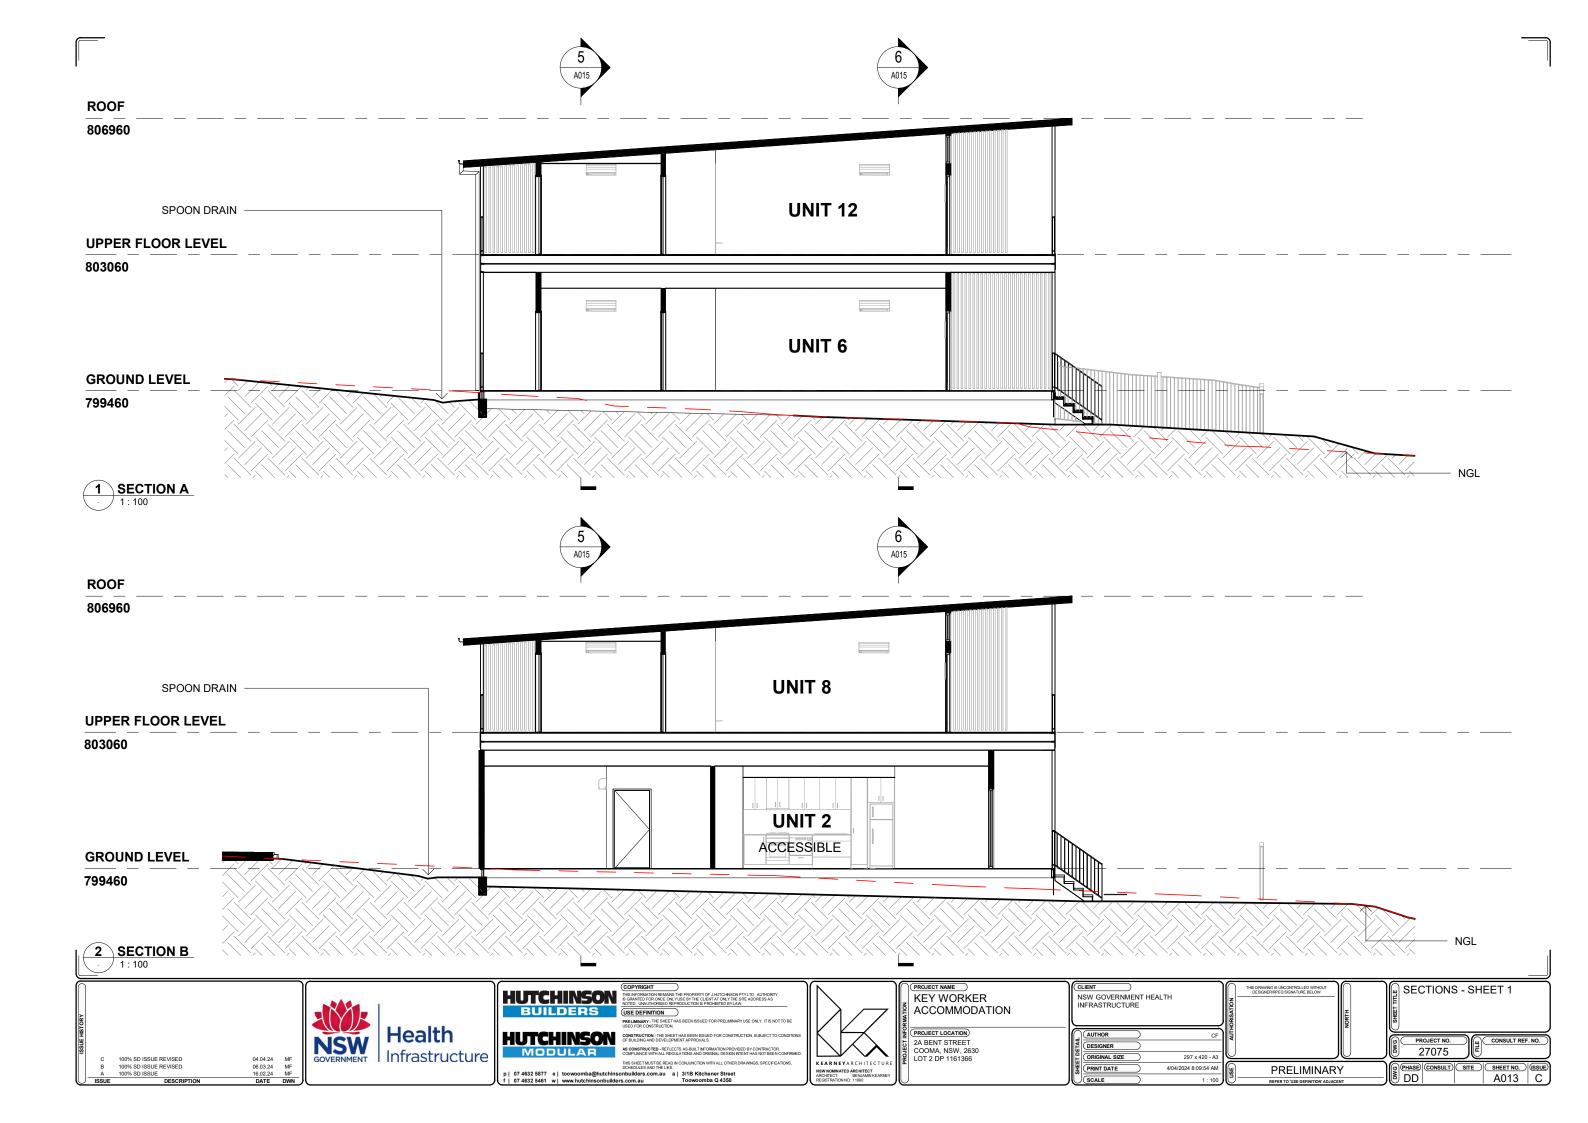

HEETING                          |
| S01   | SCREEN - TYPE 1 - AMERICAN OAK                  |
| S02   | SCREEN - TYPE 2 - PAINTED SURFMIST              |







## 4 SOUTH ELEVATION 1:200

1:200



|       | ABBREVIATION LEGEND                             |
|-------|-------------------------------------------------|
| ABB.  | DESCRIPTION                                     |
| BAL02 | BALUSTRADE - TYPE 2 - COLOUR:<br>SURFMIST       |
| MCL01 | METAL CLADDING - TYPE 1 - COLOUR:<br>SURFMIST   |
| MCL03 | METAL CLADDING - TYPE 3 - COLOUR:<br>SHALE GREY |
| PLYC  | POLYCARB ROOF SHEETING                          |
| S01   | SCREEN - TYPE 1 - AMERICAN OAK                  |
| S02   | SCREEN - TYPE 2 - PAINTED SURFMIS               |
|       |                                                 |