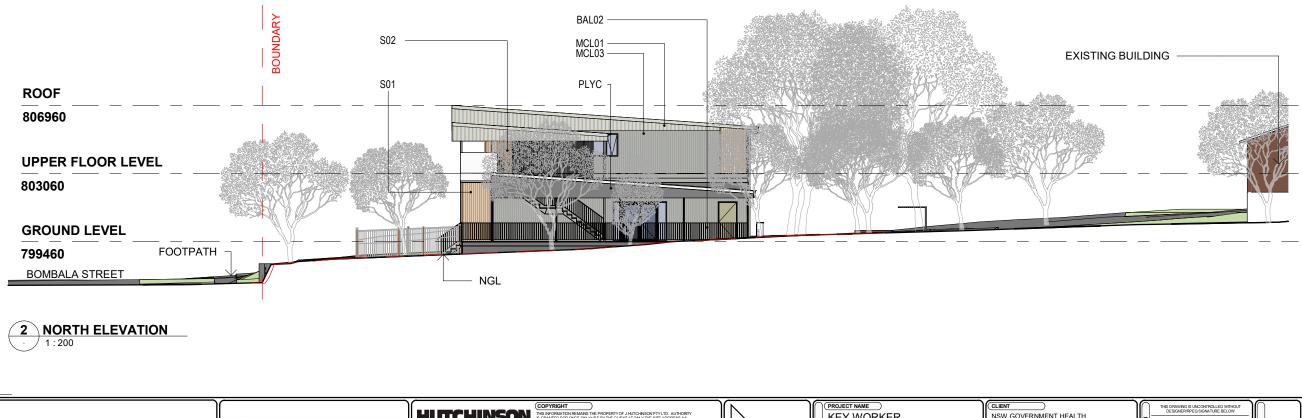

| ABBRE\ | /IATION | LEGEND |
|--------|---------|--------|
| /      |         |        |

| ABB.  | DESCRIPTION                                     |
|-------|-------------------------------------------------|
| BAL02 | BALUSTRADE - TYPE 2 - COLOUR:<br>SURFMIST       |
| MCL01 | METAL CLADDING - TYPE 1 - COLOUR:<br>SURFMIST   |
| MCL03 | METAL CLADDING - TYPE 3 - COLOUR:<br>SHALE GREY |
| PLYC  | POLYCARB ROOF SHEETING                          |
| S01   | SCREEN - TYPE 1 - AMERICAN OAK                  |
| S02   | SCREEN - TYPE 2 - PAINTED SURFMIST              |